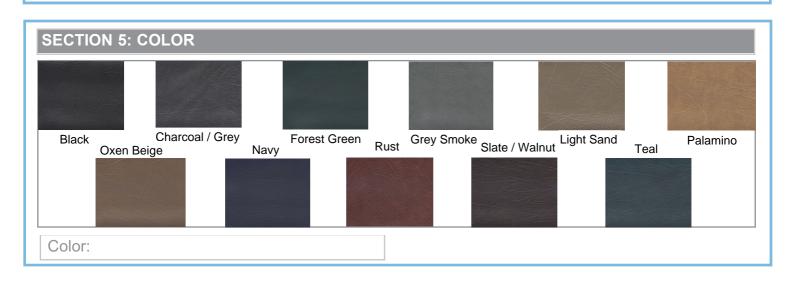

|                                                                                                   |  |  |  |  |  |  |
| Dimension A:inches Dimension D:inche                              | Cover thickness is a 5" to 3" taper. For rounded corners,                                         |  |  |  |  |  |  |
| Dimension B: inches Dimension E: inche                            | see section 4 for the radius measurement. Straps are                                              |  |  |  |  |  |  |
| Dimension C: inches Dimension F: inche                            | located in standard positions and marked in red.  Straps cannot be moved from standard positions. |  |  |  |  |  |  |

## SECTION 4: RADIUS MEASUREMENTS (ONLY FOR ROUNDED CORNER COVERS)



Radius Measurement (inches):



| SECTION 6: CUS  | STOMER SIGNATURE                                                |        |
|-----------------|-----------------------------------------------------------------|--------|
| Card Number:    |                                                                 |        |
| Issue Date:     | Exp Date: SEC Code:                                             | Issue: |
| Name on Card:   |                                                                 |        |
| Same address as | s above: Yes / No (if no, please fill in billing address below) |        |
| Card Holder Sig | nature:                                                         |        |

| Ril | lina   | Ad       | Ы | ress   |
|-----|--------|----------|---|--------|
|     | III IU | $\neg u$ | u | I GOO. |

Please e