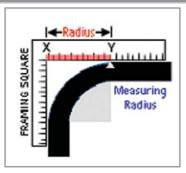

## SECTION 4: RADIUS MEASUREMENTS (ONLY FOR ROUNDED CORNER COVERS)

Radius Measurement (inches):

| SECTION 6: CUS  | STOMER SIGNATURE                                                |        |
|-----------------|-----------------------------------------------------------------|--------|
| Card Number:    |                                                                 |        |
| Issue Date:     | Exp Date: SEC Code:                                             | Issue: |
| Name on Card:   |                                                                 |        |
| Same address as | s above: Yes / No (if no, please fill in billing address below) |        |
| Card Holder Sig | nature:                                                         |        |